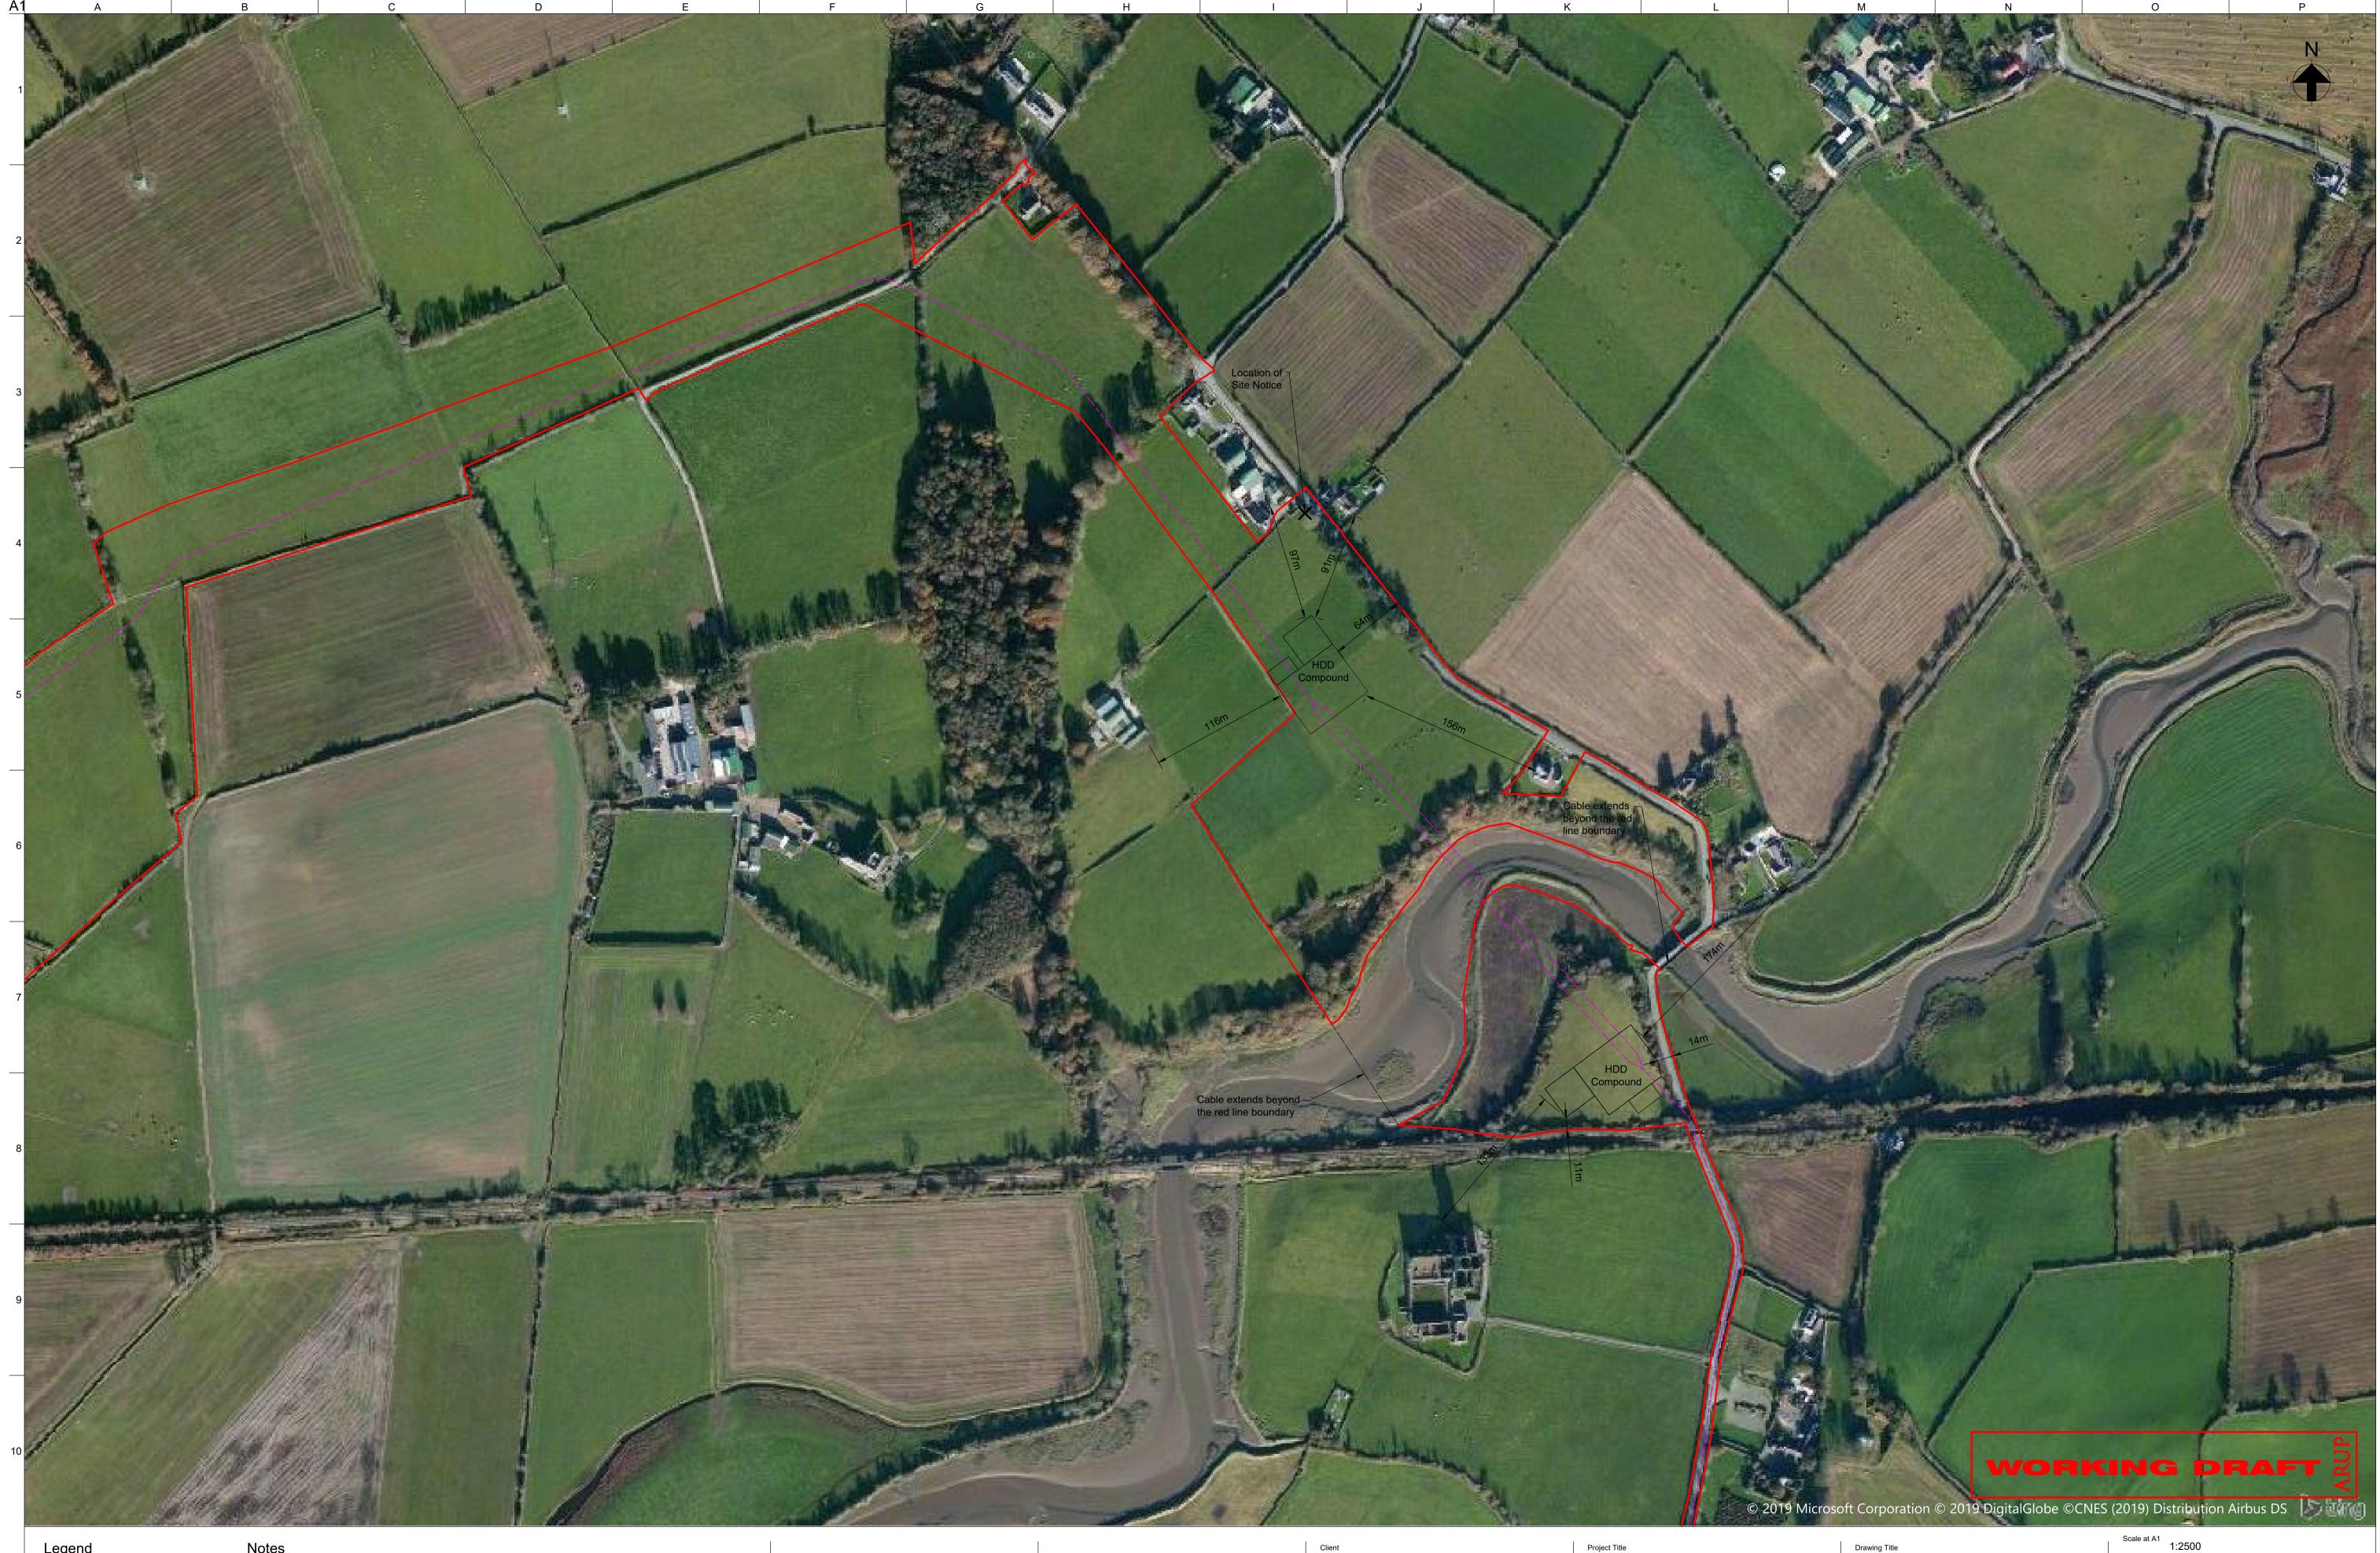

## Legend

## Notes

---- Proposed Cable Route ------ Planning Corridor

All dimensions in metres unless noted otherwise.
Do not scale, use figured dimensions only.
Drawings for planning purposes only, not for bid or construction.
Land levels shown relate to Ordnance Datum Malin Head unless otherwise noted.
Coordinates shown are to Irish Transverse Mercator in metres.

Scale 1:250

| G    | SOS | EJL |  |  |
|------|-----|-----|--|--|
| ning |     |     |  |  |
| SB   | MM  | EJL |  |  |
|      |     |     |  |  |
| ning |     |     |  |  |

Project Title Greenlink Interconnector

Drawing Title

Campile Estuary Crossing Site Location Plan (Aeria Photographyl)

| Scale at A1 | 1:2500   |     |
|-------------|----------|-----|
| Role        | Civil    |     |
| Suitability | Planning |     |
| Arup Job No |          | Rev |
| 246369      | 9        | PL2 |
| lame        |          |     |
| C-CAN       | 1-002    |     |